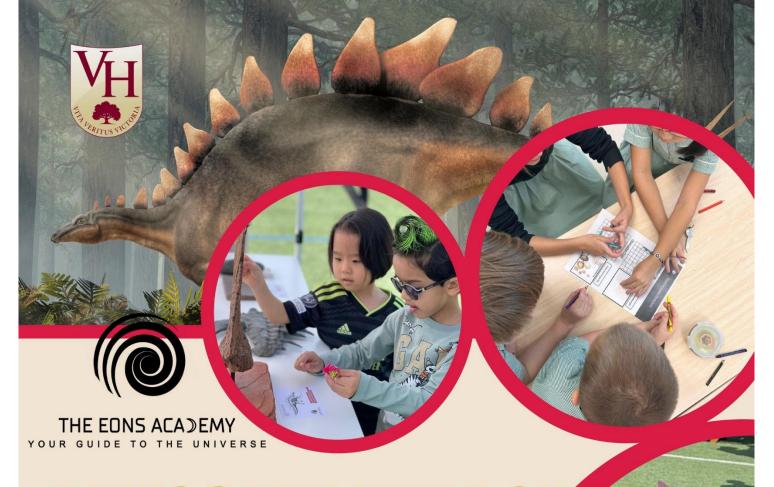

info@theoverlordacademy.com Tel/Whatsapp: 050 952 5411

Junior Paleontologist Program

Ignite your inner paleontologist as you embark on an immersive hands-on journey, just like real scientists, to uncover the wonders of the dinosaur world.

MONDAYS, 03:00 PM - 04:00PM 02 JAN - 22 MARCH, 2024

FOR GRADES 1 TO 6 **AED 650/ TERM** 

+971543489150 Philip@theeonsacademy.com

## THE EONS ACADEMY YOUR GUIDE TO THE UNIVERSE

## JUNIOR PÂLEONTOLOGIST PROGRAM : DINO EXPLORER

### Specialist After School Program

03:00 PM TO 04:00 PM 02 JAN - 22 MARCH, 2024

ABOUT THE PROGRAM

CLASSES INCLUDE:

Registration open for Grades 1 to 6 Limited slots available.

Uncover the fascinating world of dinosaurs with handson activities designed by a paleontologist. Our paleontologist-designed activities will guide you through the process of uncovering the secrets hidden within the fossils.

- Handle real fossils, museum quality replicas
- Piece together ancient skeletons to understand dinosaur anatomy and adaptations
- Perform experiments mirroring the methods used by paleontologists
- Gain valuable knowledge and insights in the field of Paleontology and Geology