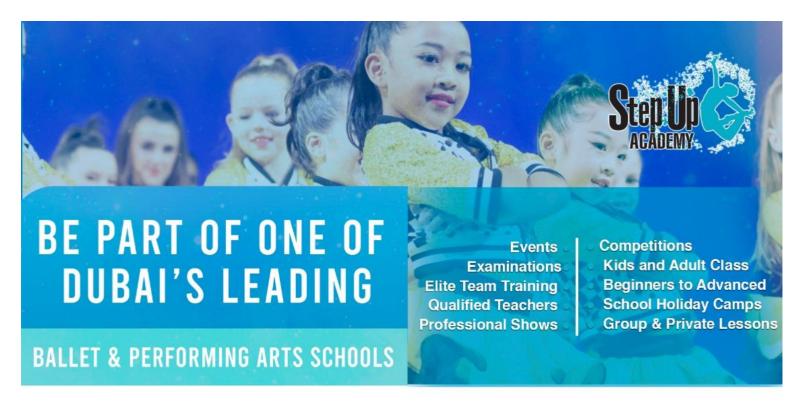

#### BALLET, STREET DANCE & ACROBATICS CLASSES **AVAILABLE AFTERSCHOOL**

| DAY      | TIME              | CLASS        | AGE/LEVEL | WEEKS | PER TERM   |
|----------|-------------------|--------------|-----------|-------|------------|
| Tuesday  | 1:30 PM-2:00 PM   | Ballet       | FS1       | 10    | AED 750.00 |
| Tuesday  | 2:00 PM-2:30 PM   | Ballet       | FS2       | 10    | AED 750.00 |
| Thursday | 1:30 PM-2:00 PM   | Street Dance | FS1       | 10    | AED 750.00 |
| Thursday | 2:00 PM-2:30 PM   | Street Dance | FS 2      | 10    | AED 750.00 |
| Friday   | 11:50 AM -12:50PM | Acrobatics   | Years 1-6 | 9     | AED 855.00 |