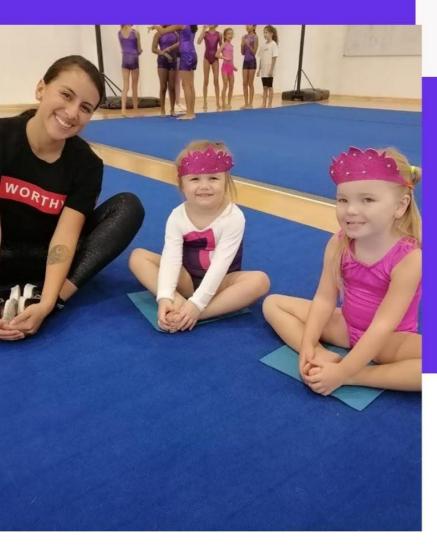

# THE DANCE PROJECT

PRIMARY GYMNASTICS

MONDAY

3-4 PM

**10 WEEK COURSE** 

PRIMARY - 1050 AED

## TDP GYMNASTICS

Date

22nd April - 24th June

Venue

Victory Heights Primary School

**Register Now** 

+ 971 (0) 54 500 1657 whatsapp only info@danceprojectuae.com

This Beginners Gymnastics course is an introduction to Artistic Gymnastics.

Students will begin to learn basic gymnastics skills, work on strength and flexibility to build the foundation needed to perform on the Apparatus (Vault, Uneven Bars, Beam and Floor).

Key Staff

Melissa Leanne

Founder of The Dance Project