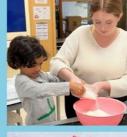

## join the little chefs and whip up som fun!

This academy is part of our wide ranging and complimentary STEM ecosystem which includes Engineers To Be, Scientists To Be and Coding & Robotics.

## Directly after school

Our Little Chefs offers a rich and engaging culinary journey designed to inspire young minds through the art and science of baking. Each term begins with a comprehensive Food Safety and Skills session, setting the foundation for a series of unique culinary learning experiences. Students will develop both sweet and savory recipes, honing their skills and gradually gaining the confidence to personalize and refine their own creations.